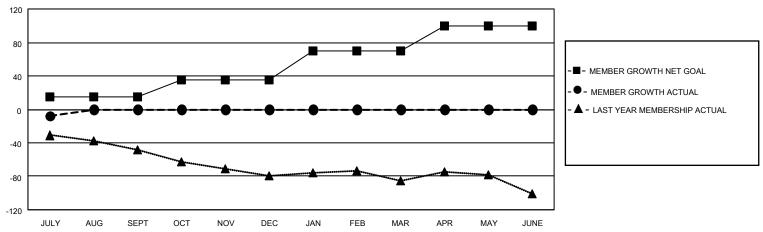

## GOALS AND ACTUAL MEMBERS CUMULATIVE

| DROPPED CLUBS: 0 |    | 6 CLUBS OF 36 ADDED 1 OR MORE<br>NEW MEMBERS | GENDER DISTRIBUTION                |              |     |
|------------------|----|----------------------------------------------|------------------------------------|--------------|-----|
|                  |    | NEW WEWBERS                                  | MALE                               | 513 (60.00%) |     |
|                  |    | 1                                            | FEMALE                             | 342 (40.00%) |     |
| DROPPED MEMBERS  |    |                                              |                                    | ,            |     |
| DECEASED         | 1  | CLICK HERE FOR CUMULATIVE                    | TOTAL FAMILY UNIT MEMBERS          |              | 203 |
| CLUB CANCELLED   | 0  | MEMBERSHIP DATA                              | FAMILY MEMBERS PAYING HALF 10 DUES |              | 405 |
| OTHER            | 19 | _                                            |                                    |              | 105 |
| TOTAL            | 20 |                                              |                                    |              |     |

## MONTHLY MEMBERSHIP PROGRESS REPORT

LOCATION OREGON District 36 O Results as of: 7/31/2021

| Clubs         |               |             |               | Members               |                        |                         |                                                    |  |
|---------------|---------------|-------------|---------------|-----------------------|------------------------|-------------------------|----------------------------------------------------|--|
|               | RESULTS FOR   | R 2021-2022 |               | RESULTS FOR 2021-2022 |                        |                         |                                                    |  |
| QUARTER       | NEW CLUB GOAL | NEW CLUBS   | DROPPED CLUBS | QUARTER MEME          | BER GROWTH NET<br>GOAL | MEMBER GROWTH<br>ACTUAL | DROPPED<br>MEMBERS ACTUAL<br>(including transfers) |  |
| JULY/AUG/SEPT | 1             | 0           | 0             | JULY/AUG/SEPT         | 15                     | 14                      | 20                                                 |  |
| OCT/NOV/DEC   | 0             | 0           | 0             | OCT/NOV/DEC           | 20                     | 0                       | 0                                                  |  |
| JAN/FEB/MAR   | 0             | 0           | 0             | JAN/FEB/MAR           | 35                     | 0                       | 0                                                  |  |
| APR/MAY/JUNE  | 0             | 0           | 0             | APR/MAY/JUNE          | 30                     | 0                       | 0                                                  |  |